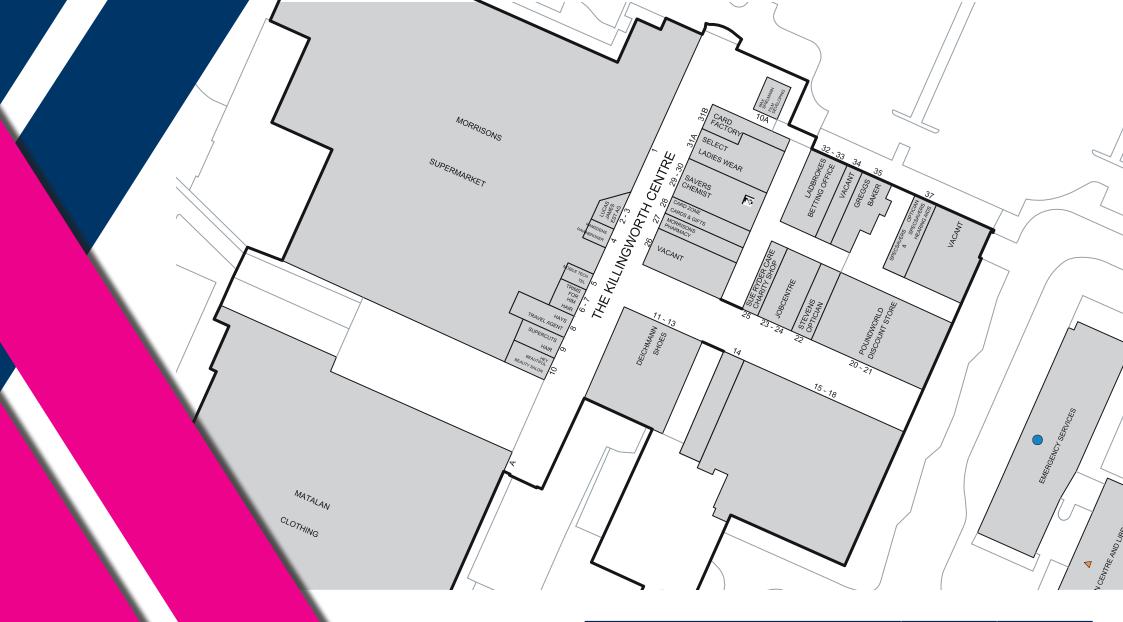

Anchored by 90 and 90 2000 SQ Ft Morrisons 50 000 SQ Ft Morrisons 50 000 SQ Ft Morrisons 50 10 me Bar 50 900 SQ Ft Morrisons 50 10 me Bar 50 900 SQ Ft Morrisons 50 10 me Bar 50 900 SQ Ft Morrisons 50 10 me Bar 50 900 SQ Ft Morrisons 50 10 me SQ Ft S